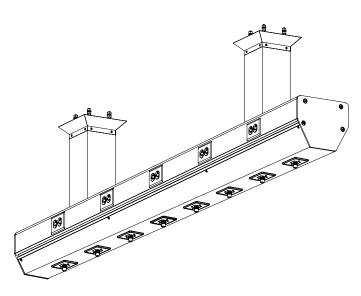

# **Skyline** Series Ceiling Service Chase

\* Unit shown: 48" [1219mm] Skyline Series Ceiling Service Chase

#### **Construction Specification**

This Ceiling Service Chase unit shall be constructed of .094" thick 6063-t 5 alloy, extruded aluminium for all structural frame members. All exposed aluminium surface shall be clear anodized. Each side corner shall be equipped with Medical Design's 45° track system as an integral part of the main frame, designed to manage hospital equipment and accessories horizontally.

Bottom faceplate shall be made of stainless steel sheet and shall have pre-punched openings for installation of medical gas outlets, electrical and communication devices. End caps shall be clear anodized and light almond powder coated. All panels shall be removable by means of mounting stainless steel screws located on each side. This product is cULus listed.