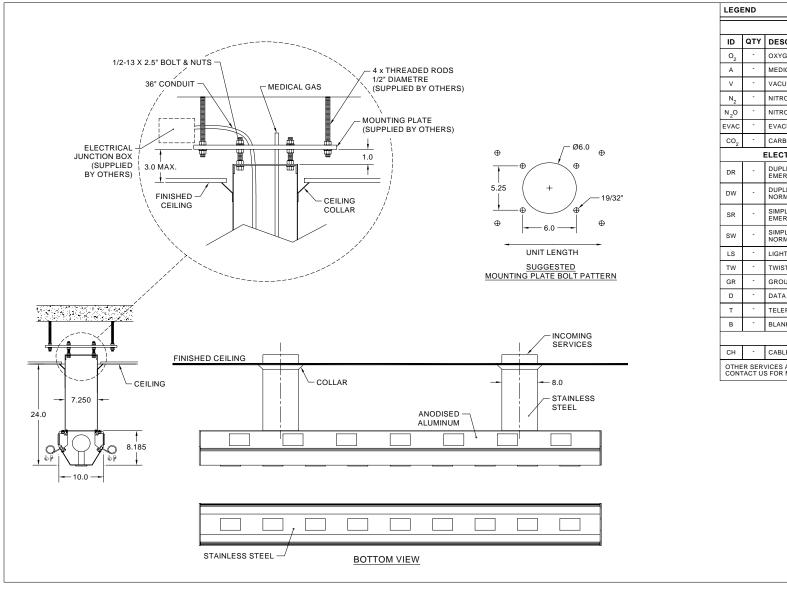

#### **Construction Specification**

This Ceiling Service Chase unit shall be constructed of .094" thick 6063-t 5 alloy, extruded aluminium for all structural frame members. All exposed aluminium surface shall be clear anodized. Each side corner shall be equipped with Medical Design's 45° track system as an integral part of the main frame, designed to manage hospital equipment and accessories horizontally.

Bottom faceplate shall be made of stainless steel sheet and shall have pre-punched openings for installation of medical gas outlets, electrical and communication devices. End caps shall be clear anodized and light almond powder coated. All panels shall be removable by means of mounting stainless steel screws located on each side. This product is cULus listed.

#### **Medical Gas**

Medical gas outlets shall be furnished pre-installed within the bottom faceplate. Connections of all medical gas outlets are hard piped throughout the length of the unit and terminated with copper tubing located 6" above the ceiling level. All components shall comply with National Fire Protection Association (NFPA 99c) & CRN (BNQ 5710-500, CSA Z305.1/B51-95).

#### **Electrical Equipment**

Electrical devices shall be supplied and pre-wired by Medical Design. Wiring shall run through metal raceway and terminate at the top of the unit connected to the Hospital electrical system. Conductors shall be No 12 stranded RW-90 copper wire for normal and emergency power circuits. All devices shall be grounded with #10 AWG green jacket stranded copper wire. All electrical receptacles are NEMA 5-15/20R, 125 volts AC, hospital grade and comply with CSA and are cULus listed.

#### Site Installation

All units shall be installed in accordance with Medical Design's installation instructions. The mechanical and electrical contractor shall provide the final connection to the hospital System. The contractor has the responsibility to insure that every unit is subject to a final site inspection in compliance with all National, State and Local Codes.