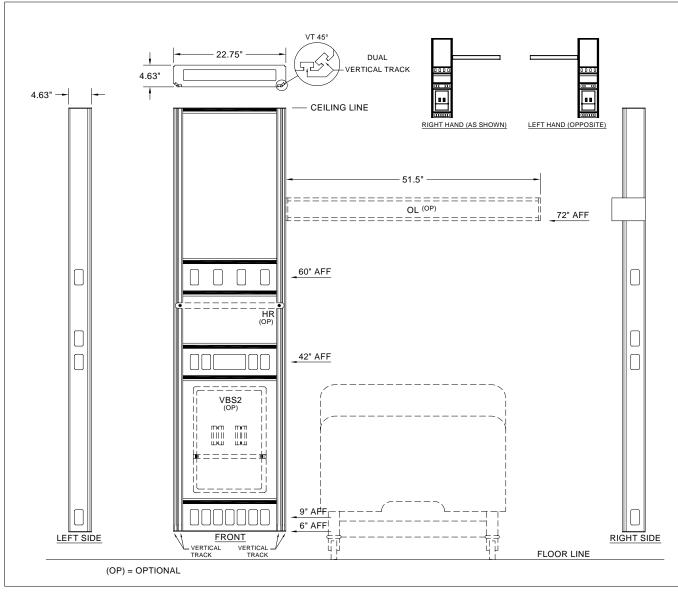

## Typical Shop Drawing

#### **VINTAGE SERIES GENERAL CARE PRIVATE ROOM HEADWALL**

| MEDICAL GAS                                                                    |     |                                                                                |
|--------------------------------------------------------------------------------|-----|--------------------------------------------------------------------------------|
| ID                                                                             | QTY | DESCRIPTION                                                                    |
| 02                                                                             | -   | OXYGEN OUTLET; Q.C. OU D.I.S.S.                                                |
| Α                                                                              | -   | MEDICAL AIR OUTLET; Q.C. OU D.I.S.S.                                           |
| V                                                                              | -   | VACUUM OUTLET; Q.C. OU D.I.S.S.                                                |
| $N_2$                                                                          | -   | NITROGEN OUTLET; D.I.S.S. ONLY                                                 |
| $N_2O$                                                                         | -   | NITROUS OXIDE OUTLET; Q.C. OU D.I.S.S.                                         |
| EVAC                                                                           | -   | EVACUATION OUTLET; Q.C. OU D.I.S.S.                                            |
| CO <sub>2</sub>                                                                | -   | CARBON DIOXIDE OUTLET; D.I.S.S. ONLY                                           |
|                                                                                | 1   | ELECTRICITY AND COMMUNICATION                                                  |
| DR                                                                             | -   | DUPLEX RECEPTACLE, 20A, 125V, H.G., (RED)<br>EMERGENCY POWER (HUBBELL #8300HR) |
| DW                                                                             | -   | DUPLEX RECEPTACLE, 20A, 125V, H.G., (WHITE)<br>NORMAL POWER (HUBBELL #8300HW)  |
| SR                                                                             | -   | SIMPLEX RECEPTACLE, 20A, 125V, H.G., (RED)<br>EMERGENCY POWER (HUBBELL #8310R) |
| SW                                                                             | -   | SIMPLEX RECEPTACLE, 20A, 125V, H.G., (WHITE)<br>NORMAL POWER (HUBBELL #8310W)  |
| LS                                                                             | -   | LIGHT SWITCH, 1P, 15A, 125V, (WHITE)                                           |
| TW                                                                             | -   | TWIST-LOCK RECEPTACLE, 20A, 125V, H.G.                                         |
| GR                                                                             | -   | GROUNDING RECEPTACLE, HAMPDEN SLR-3S                                           |
| МО                                                                             | -   | MONITOR OUTLET PROVISION, 2 GANGS                                              |
| NC                                                                             | -   | NURSE CALL PROVISION, 3 GANGS                                                  |
| СВ                                                                             | -   | CODE BLUE PROVISION, 1 GANG                                                    |
| МО                                                                             | -   | MONITOR OUTLET PROVISION, 2 GANGS                                              |
| D                                                                              | -   | DATA PROVISION, 1 GANG                                                         |
| Т                                                                              | -   | TELEPHONE PROVISION, 1GANG                                                     |
| В                                                                              | -   | BLANK FACEPLATE, 1 GANG, STAINLESS STEEL                                       |
| ACCESSORIES                                                                    |     |                                                                                |
| HR                                                                             | -   | HORIZONTAL RAIL                                                                |
| МВ                                                                             | -   | MONITOR BRACKET, 19"                                                           |
| OL                                                                             | -   | OVERBED LIGHT, 4'                                                              |
| SL                                                                             | -   | VACUUM BOTTLE SLIDE                                                            |
| VBS2                                                                           | -   | VACUUM BOTTLE STORAGE COVE (2 BOTTLES)<br>WITH 2 SLIDES AND 1 GUARD RAIL       |
| VT                                                                             | 4   | VERTICAL TRACK                                                                 |
| OTHER SERVICES AND ACCESSORIES ARE AVAILABLE. CONTACT US FOR MORE INFORMATION. |     |                                                                                |