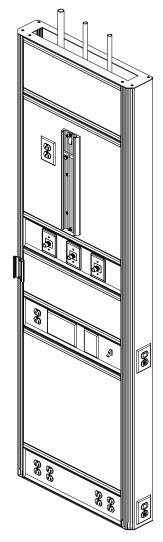

# Vintage Series

Surface Mounted Vertical Headwall

\* Unit shown: Vintage Series 22" Full length Headwall

#### **Construction Specification**

The Headwall Unit shall be constructed of .094" thick 6063-t 5 alloy, extruded aluminium for the structural frame members. All exposed aluminium surface shall be clear anodized. Each side corner shall be equipped with Medical Design's 45° two track system as an integral part of the main frame, designed to manage hospital equipment and accessories both horizontally and vertically. An all aluminium fascia strip shall receive medical gas outlets and electrical devices. The decorative laminated panel shall be constructed of high density fire retardant particle board. This product is cULus listed.